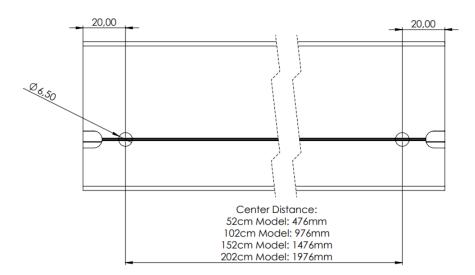

# Installation.

Before starting the installation, please read the section <u>"General notes and precautions."</u>

Mark, drill and place the appropriate anchors following the guideline bellow.

Recommended Anchors: 6x35, Recommender Screws: DIN 7505-B 4.5x60mm

When the extensions are ready then the aluminum profile can be secured in place.
Two mounting points are needed in every Delta array.

Once the profile is mounted then the baseline can be installed.

Pass the cable through the end cap and connect to the appropriate power supply.