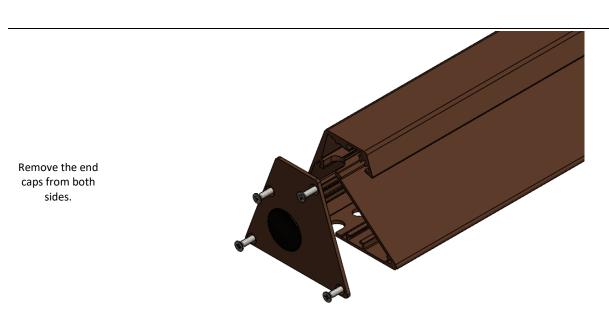

When mounting Delta between walls. Make sure that there is enough gap left and right in order to screw back the end caps after the installation.