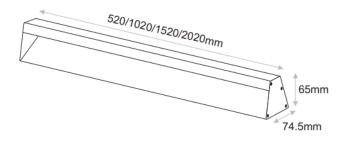

# Installation.

Before starting the installation, please read the section <u>"General notes and precautions."</u>

Mark, drill and place the appropriate anchors following the guideline bellow.

Recommended Anchors: 6x35, Recommender Screws: DIN 7505-B 4.5x60mm