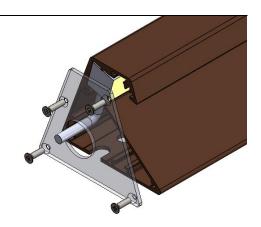

### In Line Extension (Optional):

If needed, more than one Delta can be installed one next to the other, to do so then the ACC.056 **x3** line extension accessory is needed. Install the 3 extensions line as illustrated bellow,