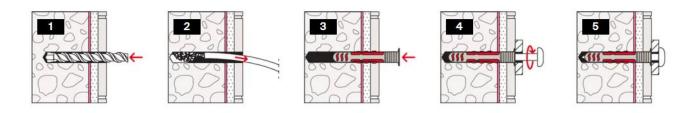

# Installation.

Before starting the installation, please read the section <u>"General notes and precautions."</u>

Mark, drill and place the appropriate anchors following the guideline bellow.

Recommended Anchors: 6x35, Recommender Screws: DIN 7505-B 4.5x60mm