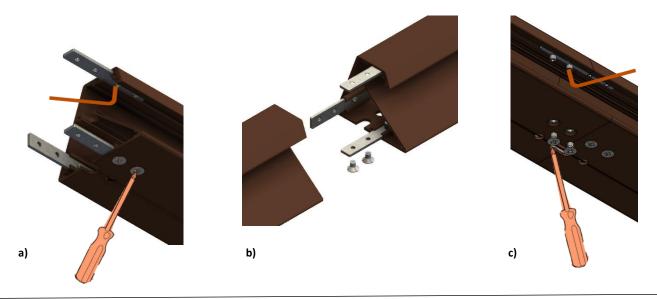

### In Line Extension (Optional):

If needed, more than one Delta can be installed one next to the other, to do so then the ACC.056 **x3** line extension accessory is needed. Install the 3 extensions line as illustrated bellow,

When the extensions are ready then the aluminum profile can be secured in place.
Two mounting points are needed in every Delta array.

Once the profile is mounted then the baseline can be installed.

Pass the cable through the end cap and connect to the appropriate power supply.